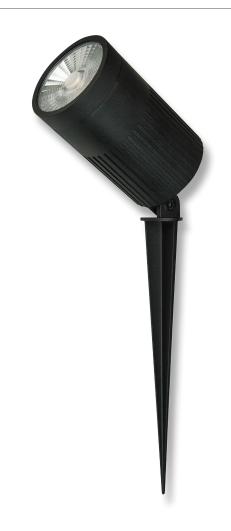

### Description

Zoom 30W LED Garden Spike Light Series offers a great solution where very high output garden lighting is required. Featuring a very high output 30W LED chip, 30 degree beam angle, 150 degree tilt adjustable head and a black powder coated frame. Low voltage 12V DC LED driver required. Ideal for lighting up walls, large shrubs, and trees.

#### **Specification Features**

Input Voltage: 12V DC Power (W): 30W IP rating (IP): 67

Lumens (lm): Warm White 3000K - 2124lm

White 5000K - 2195lm

LED type: COB

CCT: 3000K - 5000K

CRI: ≥80

Beam angle (°): 36°