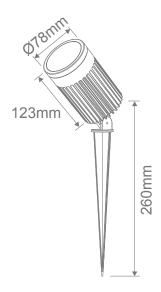

### Diagrams / Additional

| Item No.          | Variant | Colour |
|-------------------|---------|--------|
| ZOOM-SPIKE-30W-WW | 25693   | 3000K  |
| ZOOM-SPIKE-30W-W  | 25695   | 5000K  |